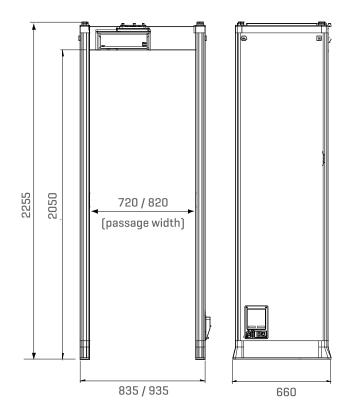

### **Dimension**

#### **Equipment Specification**

Detecting Zones : 6 Zone

Type : Omnidirectional

Display : 4 Digit LED Count

Sensitivity : 0 -100 adjustable

Working Frequency: 4KHz - 8KHz

External Size :2200mm(H)X800mm(W)

X580mm(D)

Internal Size :2010mm(H)X700mm(W)

X500mm(D)

Gross weight : 67\ Kg

Power Supply : - 85-264 VAC

Working Temperature: -20°C - 50°C