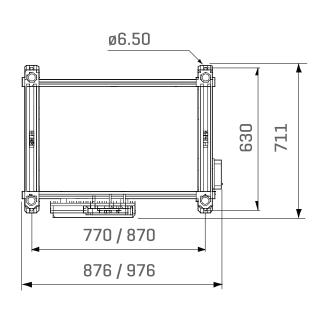

### **Dimension**

#### **Equipment Specification**

Detecting Zones : 6 Zone

Type : Omnidirectional

Display : 4 Digit LED Count

Sensitivity : 0 -100 adjustable

Working Frequency: 4KHz - 8KHz

External Size :2200mm(H)X800mm(W)

X580mm(D)

Internal Size :2010mm(H)X700mm(W)

X500mm(D)

Gross weight : 67\ Kg

Power Supply : - 85-264 VAC

Working Temperature: -20°C - 50°C