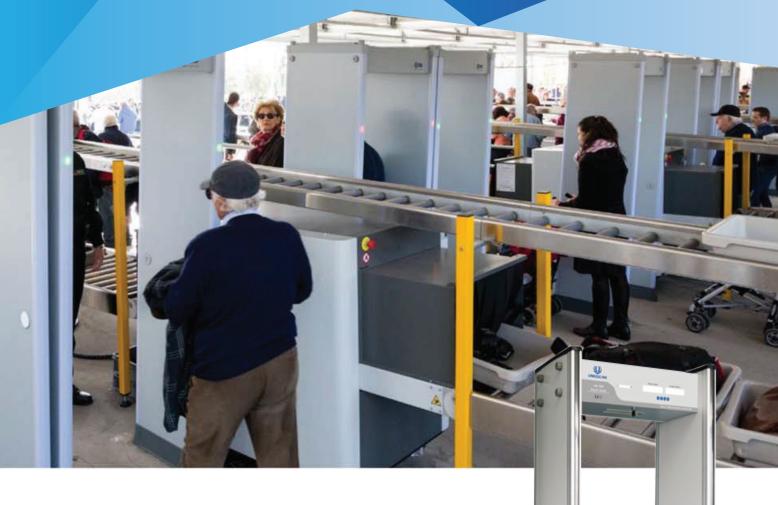

# KS-WM-06

Walk through Metal Detector

#### **Overview**

KS-WM-06 is a high performance walk-through Multi-Zone metal detector that is primarly used for weapon detection. The system is Capable of detecting a wide range of threat objects composed of magnetic, non-magnetic metals and mixed alloys, and has been designed to meet the the needs of airport, parcel services, transportation hubs and custom facilities.

The series is characterised by being extremely easy to install and use, and by high levels of reliability and immunity to interference from external electromagnetic sources. Exceptional immunity to environmental interferences makes it easy to use even when electrical noise is encountered. The system allows a high level of discrimination between significant metal masses and personal metal effects. The access control panel of KS-WM-06 is designed for use by authorized personnel with specific, multi-level security. Kepler owns all of the intellegent property rights and we have an expertised engineering team, which enables us to provide fast and reailble service worldwide.