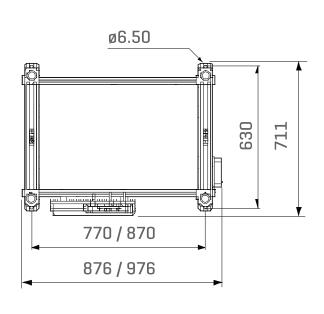

#### **Dimension**

#### **Equipment Specification**

Detecting Zones : Single Zone

Type : Omnidirectional

Display : 4 Digit LED Count

Sensitivity : 0 -100 adjustable

Working Frequency: 4KHz - 8KHz

External Size :2203mm(H)X860mm (W)

X480mm(D)

Internal Size :1980mm(H)X700mm(W)

X400mm(D)

Gross weight : 45Kg

Power Supply : - 85-264 VAC

Working Temperature: -20°C - 50°C