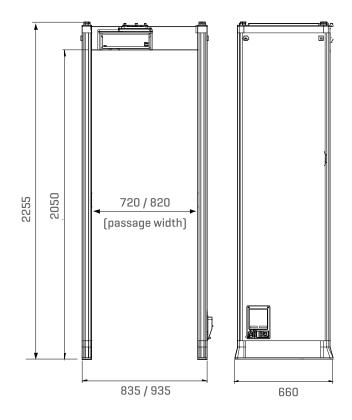

#### **Dimension**

#### **Equipment Specification**

Detecting Zones : Single Zone

Type : Omnidirectional

Display : 4 Digit LED Count

Sensitivity : 0 -100 adjustable

Working Frequency: 4KHz - 8KHz

External Size :2203mm(H)X860mm (W)

X480mm(D)

Internal Size :1980mm(H)X700mm(W)

X400mm(D)

Gross weight : 45Kg

Power Supply : - 85-264 VAC

Working Temperature: -20°C - 50°C