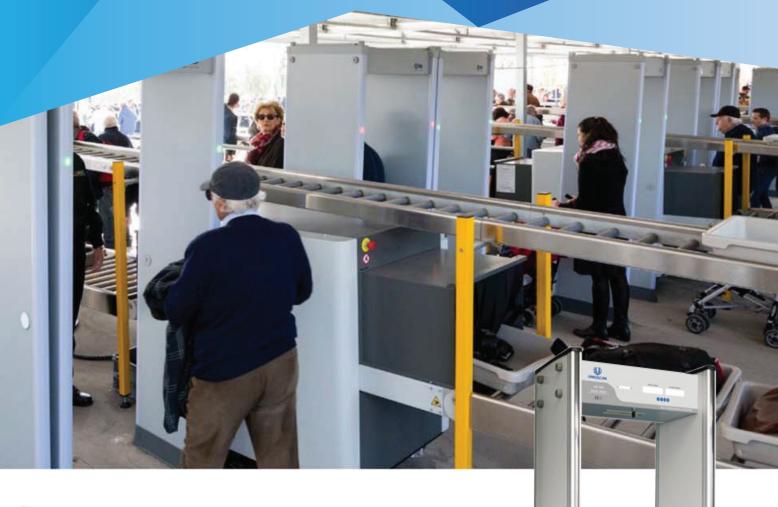

#### **Overview**

KM-DS-01 is a high performance walk-through Multi-Zone metal detector that is primarly used for weapon detection. The system is Capable of detecting a wide range of threat objects composed of magnetic, non-magnetic metals and mixed alloys, and has been designed to meet the the needs of airport, parcel services, transportation hubs and custom facilities.

The series is characterised by being extremely easy to install and use, and by high levels of reliability and immunity to interference from external electromagnetic sources. Exceptional immunity to environmental interferences makes it easy to use even when electrical noise is encountered. The system allows a high level of discrimination between significant metal masses and personal metal effects. The access control panel of KM-DS-01 is designed for use by authorized personnel with specific, multi-level security. Kepler owns all of the intellegent property rights and we have an expertised engineering team, which enables us to provide fast and reailble service worldwide.