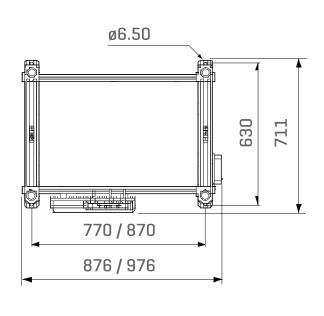

#### **Dimension**

#### **Equipment Specification**

Detecting Zones : 33 Zone

Type : Omnidirectional

Display : 4 Digit LED Count

Sensitivity : 0 -100 adjustable

Working Frequency: 4KHz - 8KHz

External Size :2200mm(H)X800mm (W)

X580mm(D)

Internal Size :2010mm(H)X700mm(W)

X500mm(D)

Gross weight : 70\Kg

Power Supply : - 85-264 VAC

Working Temperature: -20°C - 50°C