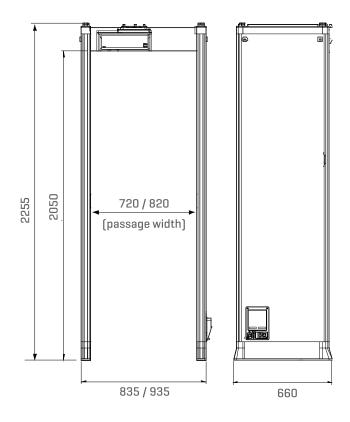

#### **Dimension**

#### **Equipment Specification**

Detecting Zones : 33 Zone

Type : Omnidirectional

Display : 4 Digit LED Count

Sensitivity : 0 -100 adjustable

Working Frequency: 4KHz - 8KHz

External Size :2200mm(H)X800mm (W)

X580mm(D)

Internal Size :2010mm(H)X700mm(W)

X500mm(D)

Gross weight : 70\Kg

Power Supply : - 85-264 VAC

Working Temperature: -20°C - 50°C