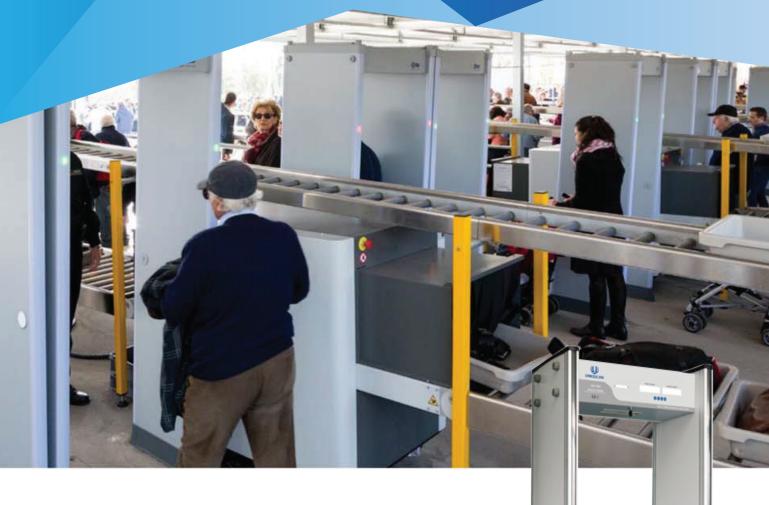

**KS-WM-33** 

Walk through Metal Detector

#### **Overview**

KS-WM-33 is a high performance walk-through Multi-Zone metal detector that is primarly used for weapon detection. The system is Capable of detecting a wide range of threat objects composed of magnetic, non-magnetic metals and mixed alloys, and has been designed to meet the the needs of airport, parcel services, transportation hubs and custom facilities.

The series is characterised by being extremely easy to install and use, and by high levels of reliability and immunity to interference from external electromagnetic sources. Exceptional immunity to environmental interferences makes it easy to use even when electrical noise is encountered. The system allows a high level of discrimination between significant metal masses and personal metal effects. The access control panel of KS-WM-33 is designed for use by authorized personnel with specific, multi-level security. Kepler owns all of the intellegent property rights and we have an expertised engineering team, which enables us to provide fast and reailble service worldwide.