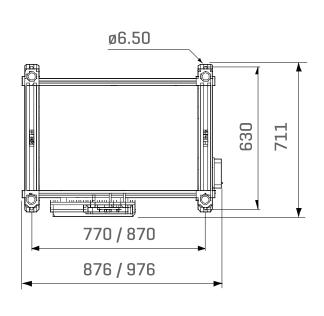

#### **Dimension**

#### **Equipment Specification**

Detecting Zones : 18 Zone

Type : Omnidirectional

Display : 4 Digit LED Count

Sensitivity : 0 -100 adjustable

Working Frequency: 4KHz - 8KHz

External Size :2200mm(H)X580mm (W)

X580mm(D)

Internal Size :2010mm(H)X700mm(W)

X500mm(D)

Gross weight : 67\Kg

Power Supply : - 85-264 VAC

Working Temperature: -20°C - 50°C