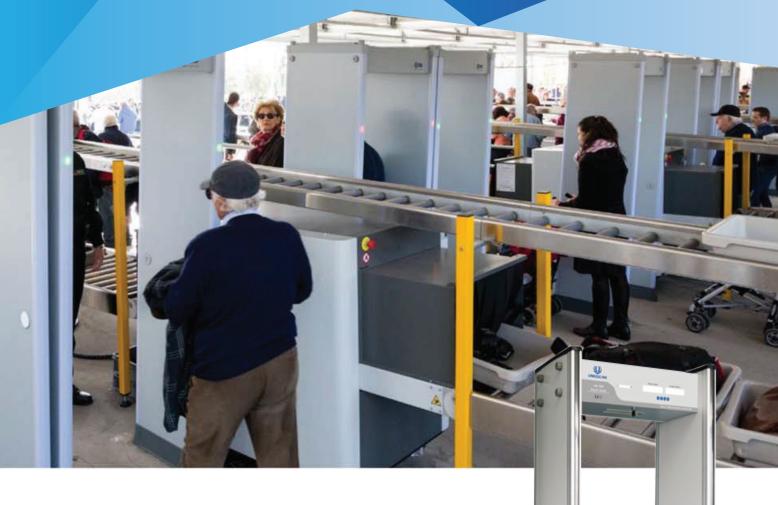

# KS-WM-18

Walk through Metal Detector

## Walk through Metal Detector

#### **Overview**

KS-WM-18 is a high performance walk-through Multi-Zone metal detector that is primarly used for weapon detection. The system is Capable of detecting a wide range of threat objects composed of magnetic, non-magnetic metals and mixed alloys, and has been designed to meet the the needs of airport, parcel services, transportation hubs and custom facilities.

The series is characterised by being extremely easy to install and use, and by high levels of reliability and immunity to interference from external electromagnetic sources. Exceptional immunity to environmental interferences makes it easy to use even when electrical noise is encountered. The system allows a high level of discrimination between significant metal masses and personal metal effects. The access control panel of KS-WM-18 is designed for use by authorized personnel with specific, multi-level security. Kepler owns all of the intellegent property rights and we have an expertised engineering team, which enables us to provide fast and reailble service worldwide.