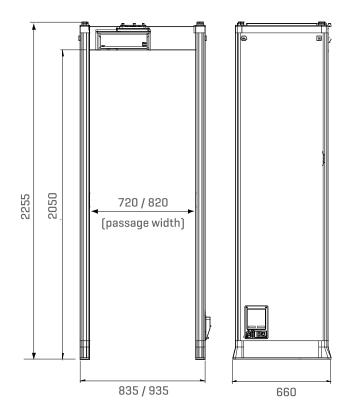

#### **Dimension**

#### **Equipment Specification**

Detecting Zones : 18 Zone

Type : Omnidirectional

Display : 4 Digit LED Count

Sensitivity : 0 -100 adjustable

Working Frequency: 4KHz - 8KHz

External Size :2200mm(H)X580mm (W)

X580mm(D)

Internal Size :2010mm(H)X700mm(W)

X500mm(D)

Gross weight : 67\Kg

Power Supply : - 85-264 VAC

Working Temperature: -20°C - 50°C